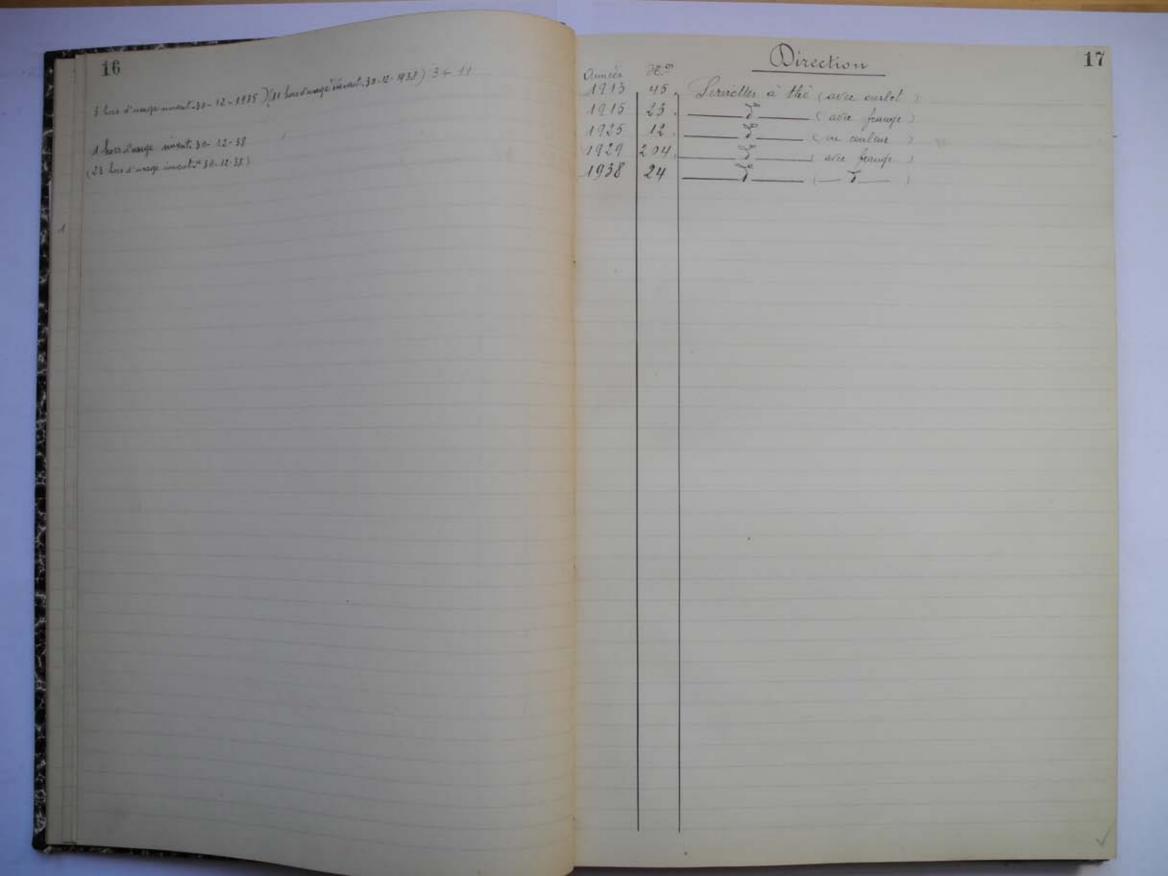

1938 1 , Edredon Bleu-claire (1.40 x 1,10)
" 1 , \_\_\_\_\_\_ (0,95 x 0,95)

| 14                                | 11 has d'unge Diment 30-12-38 | Onnées 262 <u>Oirection</u> 1695 23 . Ternelles de table marquées A. F.  1919 16 |
|-----------------------------------|-------------------------------|----------------------------------------------------------------------------------|
| 6 has d'insege invent 3 c-42-1935 |                               | 1938 48                                                                          |
|                                   |                               |                                                                                  |
|                                   |                               |                                                                                  |
|                                   |                               |                                                                                  |
|                                   |                               |                                                                                  |
|                                   |                               |                                                                                  |
|                                   |                               |                                                                                  |
|                                   |                               |                                                                                  |

amies 26 2 hors d'usage invent. 30-12-35 ) (1 hors d'usage nivent. 30-12-1938) 2 Mai 1938 5/4 reps transformés en bandages, enlottes et petis draps d'enfants 

| E                                    |                   |                                                                                                    |                                 |
|--------------------------------------|-------------------|----------------------------------------------------------------------------------------------------|---------------------------------|
| Chules                               | J6 º?             | Service de Mor le Secrétaire Général                                                               |                                 |
| 1902<br>1906<br>1909<br>1913         | 4 ,<br>5 ,<br>6-1 | Draps de toile à 1 place  Draps de coton a 1 place  Draps de toile à 2 place  a 1 place  a 1 place | hon<br>hon<br>hon<br>hon<br>hon |
| 1919<br>1929<br>1935<br>1948<br>1951 | 6 . 6 . 4 6       | Draps de color à 2 places  Draps de color à 2 places  Draps de vole de lus à 1 places              |                                 |
|                                      |                   |                                                                                                    |                                 |
|                                      |                   |                                                                                                    |                                 |
|                                      |                   |                                                                                                    |                                 |