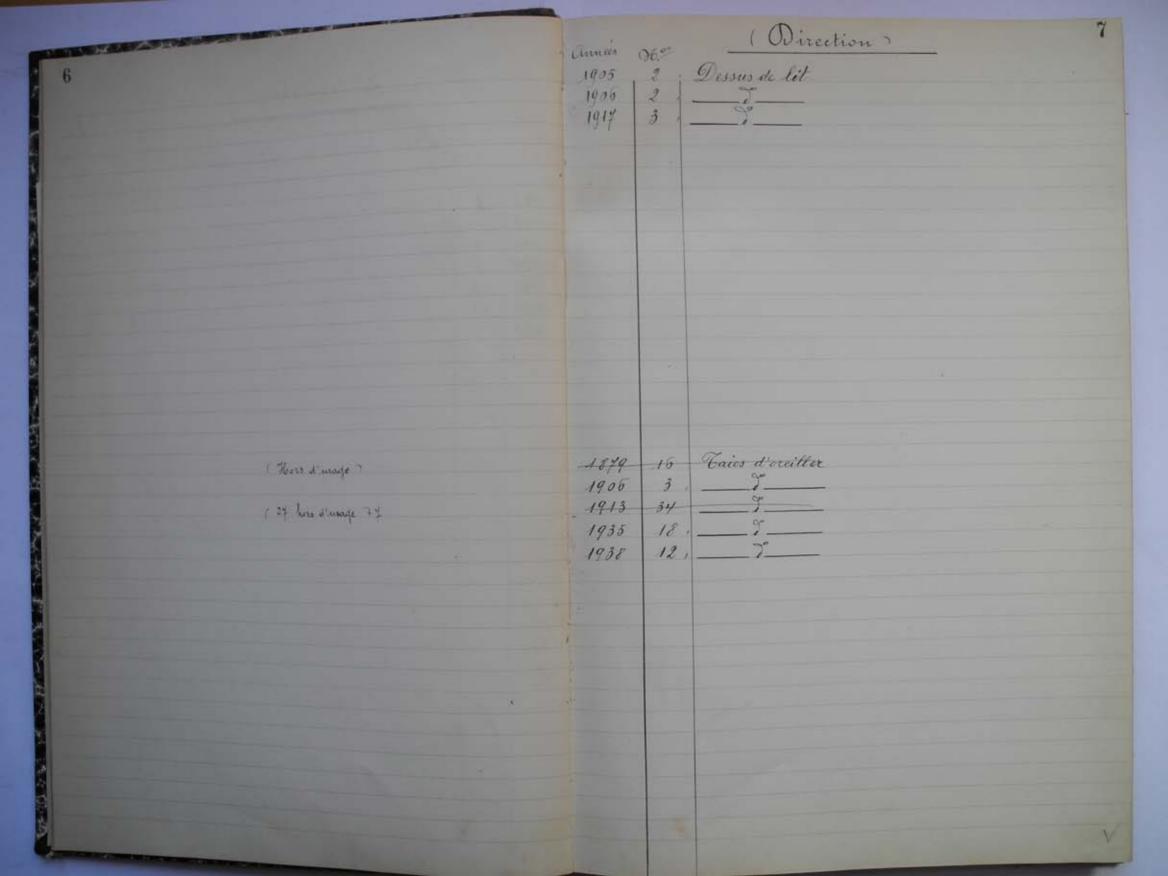

## Service de la Direction

| années | 2000 |                  |
|--------|------|------------------|
| 1906   | 8    | Draps a 1 places |
| 1913   | 6.1  | J2 Clases        |
| 1919   | 6 1  |                  |
| 1929   | 6 1  | Draps à 2 place  |
| 1933   | 121  | alplace          |
| 1935   | 12 1 |                  |
| 1938   | 6.1. | J_a 2 places     |
|        |      |                  |

1938 1 , Edredon Bleu-claire (1.40 x 1,10)
" 1 , \_\_\_\_\_\_ (0,95 x 0,95)

| 14                                | 11 has d'unge Diment 30-12-38 | Onnées 262 <u>Oirection</u> 1695 23 . Ternelles de table marquées A. F.  1919 16 |
|-----------------------------------|-------------------------------|----------------------------------------------------------------------------------|
| 6 has d'insege invent 3 c-42-1935 |                               | 1938 48                                                                          |
|                                   |                               |                                                                                  |
|                                   |                               |                                                                                  |
|                                   |                               |                                                                                  |
|                                   |                               |                                                                                  |
|                                   |                               |                                                                                  |
|                                   |                               |                                                                                  |
|                                   |                               |                                                                                  |